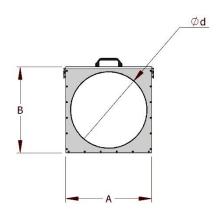

## Sample manufactured element dimensions:

| Ød (mm) | A (mm) | B (mm) | L (mm) |
|---------|--------|--------|--------|
| 100     | 200    | 200    | 150    |
| 125     | 200    | 200    | 150    |
| 160     | 200    | 200    | 150    |
| 200     | 300    | 300    | 150    |
| 250     | 300    | 300    | 150    |
| 315     | 450    | 450    | 150    |
| 355     | 450    | 450    | 150    |
| 400     | 450    | 450    | 150    |