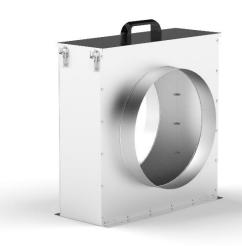

## **CASSETTE FILTER CASING – SFB**

## Description:

The cassette filter casing may be fitted with class G3, M5, F7 filters. Used for cleaning the air delivered to rooms, as well as evacuated through air-conditioning systems.

## Characteristics:

Sheet type: galvanized

Connection method: seam lock, spot weld, rivets

Standard design: L = 150 mm

Endings: male

Leakproofness standard: Class A, Class B, Class C

Filter type: Cassette filter class G3, M5, F7, 20 mm thickness