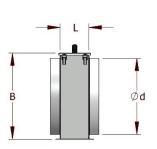

## Sample manufactured element dimensions:

| Ød (mm) | A (mm) | B (mm) | L (mm) |
|---------|--------|--------|--------|
| 100     | 200    | 200    | 150    |
| 125     | 200    | 200    | 150    |
| 160     | 200    | 200    | 150    |
| 200     | 300    | 300    | 150    |
| 250     | 300    | 300    | 150    |
| 315     | 450    | 450    | 150    |
| 355     | 450    | 450    | 150    |
| 400     | 450    | 450    | 150    |