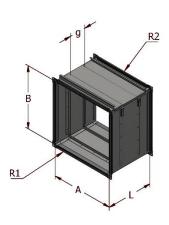

## Characteristics:

Sheet type: galvanized

Connection method: seam lock, spot weld, rivets

Standard design: g = 55 mm, L = 150mm

Endings: P20, P20 LR, P30, P30 LR, bare end, outward bending

Leakproofness standard: Class A, Class B, Class C

## Sample manufactured element dimensions:

| A (mm) | B (mm) | L (mm) |
|--------|--------|--------|
| 200    | 200    | 150    |
| 300    | 300    | 150    |
| 450    | 450    | 150    |