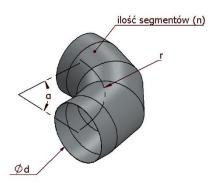

## Characteristics:

Sheet type: galvanized

Connection method: seam lock, spot weld

Standard design: d = r,  $\alpha = 90^{\circ}$ 

Endings: male

Leakproofness standard: Class A, Class B

## Sample manufactured element dimensions:

| ød (mm) | r (mm) |
|---------|--------|
| 80      | 80     |
| 100     | 100    |
| 125     | 125    |
| 160     | 160    |
| 200     | 200    |
| 250     | 250    |
| 315     | 315    |
| 355     | 355    |
| 400     | 400    |
| 450     | 450    |
| 500     | 500    |
| 630     | 630    |