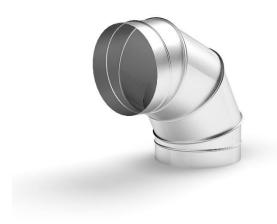

## CIRCULAR SEGMENTED ELBOW – KOS

## Description:

Circular segmented elbows are used in circular ductwork. One elbow consists of several segments connected with a seam lock. Segmented elbows are manufactured as male-sized.