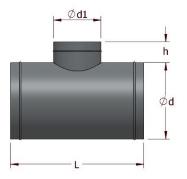

## **Characteristics:**

Sheet type: galvanized Connection method: seam lock, spot weld Standard design: h = 100 mm Endings: male Leakproofness standard: Class A, Class B

## Sample manufactured element dimensions:

| Ød (mm) | Ød1 (mm) | L (mm) |
|---------|----------|--------|
| 80      | 80       | 250    |
| 100     | 100      | 264    |
| 125     | 125      | 258    |
| 160     | 160      | 308    |
| 200     | 200      | 348    |
| 250     | 250      | 378    |
| 315     | 315      | 528    |
| 400     | 400      | 520    |
| 450     | 400      | 520    |
| 500     | 315      | 435    |
| 630     | 400      | 420    |