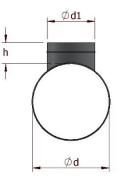

## **Characteristics:**

Sheet type: galvanized Connection method: seam lock, spot weld Standard design: h = 100 mm Endings: male Leakproofness standard: Class A, Class B

## Sample manufactured element dimensions:

| Ød (mm) | Ød1 (mm) | L (mm) |
|---------|----------|--------|
| 80      | 80       | 250    |
| 100     | 100      | 264    |
| 125     | 125      | 258    |
| 160     | 160      | 308    |
| 200     | 200      | 348    |
| 250     | 250      | 378    |
| 315     | 315      | 528    |
| 400     | 400      | 520    |
| 450     | 400      | 520    |
| 500     | 315      | 435    |
| 630     | 400      | 420    |