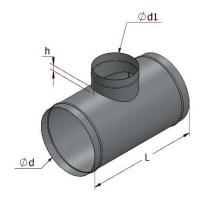

## **Characteristics:**

Sheet type: galvanized Connection method: seam lock, spot weld Standard design: h = 100 mm Endings: male Leakproofness standard: Class A, Class B

## Sample manufactured element dimensions:

| Ød (mm) | Ød1 (mm) | L (mm) |
|---------|----------|--------|
| 80      | 80       | 250    |
| 100     | 100      | 264    |
| 125     | 125      | 258    |
| 160     | 160      | 308    |
| 200     | 200      | 348    |
| 250     | 250      | 378    |
| 315     | 315      | 528    |
| 400     | 400      | 520    |
| 450     | 400      | 520    |
| 500     | 315      | 435    |
| 630     | 400      | 420    |