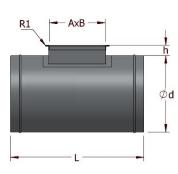

## **Characteristics:**

Sheet type: galvanized Connection method: seam lock, spot weld Standard design: h = 100 mm Endings: male-sized, P20, P20 LR, P30, P30 LR, bare end, outward bending Leakproofness standard: Class A, Class B

## Sample manufactured element dimensions:

| Ød (mm) | A (mm) | B (mm) | L (mm) |
|---------|--------|--------|--------|
| 160     | 200    | 160    | 400    |
| 200     | 200    | 160    | 400    |
| 250     | 300    | 200    | 500    |
| 315     | 400    | 250    | 600    |
| 355     | 450    | 315    | 650    |
| 400     | 500    | 355    | 700    |
| 450     | 600    | 400    | 800    |
| 500     | 600    | 450    | 800    |
| 560     | 700    | 500    | 900    |
| 630     | 800    | 600    | 1000   |