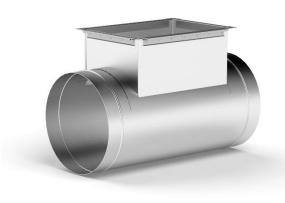

## **Description:**

At one end, the three-way is fitted with a profile frame. The circular three-way with rectangular branch is used for connecting a rectangular duct to a circular one.