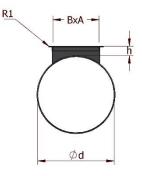

## **Characteristics:**

Sheet type: galvanized Connection method: seam lock, spot weld Standard design: h = 100 mm Endings: male-sized, P20, P20 LR, P30, P30 LR, bare end, outward bending Leakproofness standard: Class A, Class B

## Sample manufactured element dimensions:

| Ød (mm) | A (mm) | B (mm) | L (mm) |
|---------|--------|--------|--------|
| 160     | 200    | 160    | 400    |
| 200     | 200    | 160    | 400    |
| 250     | 300    | 200    | 500    |
| 315     | 400    | 250    | 600    |
| 355     | 450    | 315    | 650    |
| 400     | 500    | 355    | 700    |
| 450     | 600    | 400    | 800    |
| 500     | 600    | 450    | 800    |
| 560     | 700    | 500    | 900    |
| 630     | 800    | 600    | 1000   |