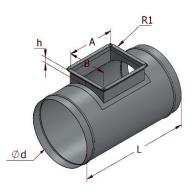

## **Characteristics:**

Sheet type: galvanized Connection method: seam lock, spot weld Standard design: h = 100 mm Endings: male-sized, P20, P20 LR, P30, P30 LR, bare end, outward bending Leakproofness standard: Class A, Class B

## Sample manufactured element dimensions:

| Ød (mm) | A (mm) | B (mm) | L (mm) |
|---------|--------|--------|--------|
| 160     | 200    | 160    | 400    |
| 200     | 200    | 160    | 400    |
| 250     | 300    | 200    | 500    |
| 315     | 400    | 250    | 600    |
| 355     | 450    | 315    | 650    |
| 400     | 500    | 355    | 700    |
| 450     | 600    | 400    | 800    |
| 500     | 600    | 450    | 800    |
| 560     | 700    | 500    | 900    |
| 630     | 800    | 600    | 1000   |