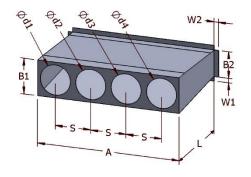

## Characteristics:

Sheet type: galvanized

Connection method: seam lock, spot weld Standard design: W1 = 15 mm, W2 = 15 mm

Endings: P20, P20 LR, P30, P30 LR, bare end, outward bending

Leakproofness standard: Class A, Class B

## Sample manufactured element dimensions:

| A (mm) | B1 (mm) | B2 (mm) | Ød1 (mm) | Ød2 (mm) | Ød3 (mm) | Ød4 (mm) | S (mm) |
|--------|---------|---------|----------|----------|----------|----------|--------|
| 1020   | 480     | 400     | 200      | 200      | 200      | 200      | 250    |
| 600    | 200     | 650     | 200      | 200      | 0        | 0        | 300    |
| 707    | 147     | 100     | 100      | 100      | 100      | 100      | 150    |