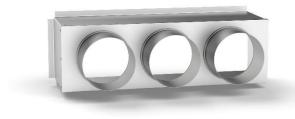

## **DUCT CENTRAL UNIT PLENUM BOX – PRCK-1**

## Description:

Plenum boxes are connection fittings for a duct central unit and flexible ducts, creating an artificial ventilation distribution system. The plenum box is made of galvanized metal sheets. It has four male-sized connections on one side and outward sheet bending on the other.