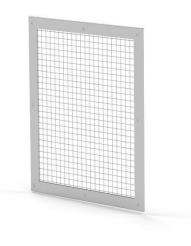

## FLAT FRAME WITH MESH – RZS1

## Description:

The frame is made of galvanized metal sheet and fitted with a galvanized  $13 \times 13$  mm mesh. For ducts or fittings with a side length of 1000 mm or less, a P20 profile is used. For ducts or fittings with a side length of 1000 mm or more, a P30 profile is used.

## Characteristics:

Sheet type: galvanized

Connection method: seam lock, spot weld Standard design: C = 20mm, D = 20mm