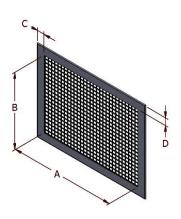

## Characteristics:

Sheet type: galvanized

Connection method: seam lock, spot weld Standard design: C = 20mm, D = 20mm

## Sample manufactured element dimensions:

| A (mm) | B (mm) | C (mm) | D (mm) |
|--------|--------|--------|--------|
| 200    | 200    | 20     | 20     |
| 300    | 300    | 20     | 20     |
| 400    | 400    | 20     | 20     |
| 500    | 500    | 20     | 20     |
| 600    | 600    | 20     | 20     |
| 700    | 700    | 20     | 20     |
| 1000   | 1000   | 20     | 20     |
| 1200   | 800    | 30     | 30     |
| 2000   | 2000   | 30     | 30     |