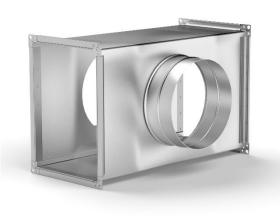

## **Description:**

The four-way fitting with circular branches is fitted at the ends of a steel profile frame and is additionally stiffened with transverse sheet corrugation. Circular branches are male-sized and are distributed symmetrically. The four-way fitting allows for routing the ventilation system with two circular branches at a 90° angle.