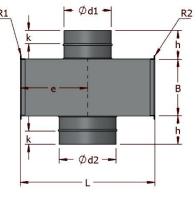

## **Characteristics:**

Measurement: DIN 18379 Sheet type: galvanized Connection method: seam lock, spot weld Standard design: h = 100 mm, k = 50 mm Endings: P20, P20 LR, P30, P30 LR, bare end, outward bending Leakproofness standard: Class A, Class B, Class C Stiffeners: available in larger dimensions

## Sample manufactured element dimensions:

| A (mm) | B (mm) | Ød1 (mm) | Ød1 (mm) | L (mm) | Area (m²) |
|--------|--------|----------|----------|--------|-----------|
| 200    | 200    | 160      | 160      | 260    | 1.00      |
| 300    | 300    | 200      | 200      | 300    | 1.00      |
| 400    | 400    | 315      | 315      | 415    | 1.00      |
| 500    | 500    | 400      | 400      | 500    | 1.25      |
| 600    | 600    | 315      | 315      | 415    | 1.19      |
| 700    | 300    | 630      | 630      | 730    | 1.86      |
| 800    | 500    | 500      | 500      | 600    | 1.87      |
| 1000   | 1000   | 710      | 710      | 810    | 3.69      |
| 1400   | 1400   | 710      | 710      | 810    | 4.98      |