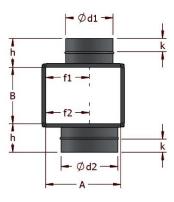

## **Characteristics:**

Measurement: DIN 18379 Sheet type: galvanized Connection method: seam lock, spot weld Standard design: h = 100 mm, k = 50 mm Endings: P20, P20 LR, P30, P30 LR, bare end, outward bending Leakproofness standard: Class A, Class B, Class C Stiffeners: available in larger dimensions

## Sample manufactured element dimensions:

| A (mm) | B (mm) | Ød1 (mm) | Ød1 (mm) | L (mm) | Area (m²) |
|--------|--------|----------|----------|--------|-----------|
| 200    | 200    | 160      | 160      | 260    | 1.00      |
| 300    | 300    | 200      | 200      | 300    | 1.00      |
| 400    | 400    | 315      | 315      | 415    | 1.00      |
| 500    | 500    | 400      | 400      | 500    | 1.25      |
| 600    | 600    | 315      | 315      | 415    | 1.19      |
| 700    | 300    | 630      | 630      | 730    | 1.86      |
| 800    | 500    | 500      | 500      | 600    | 1.87      |
| 1000   | 1000   | 710      | 710      | 810    | 3.69      |
| 1400   | 1400   | 710      | 710      | 810    | 4.98      |