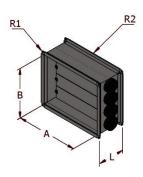

## Characteristics:

Sheet type: galvanized, aluminum

Connection method: seam lock, spot weld

Standard design: L = 165 mm

Endings: P20, P20 LR, P30, P30 LR, bare end, outward bending

Leakproofness standard: Class A, Class B

## Sample manufactured element dimensions:

| A (mm) | B (mm) | L (mm) |
|--------|--------|--------|
| 200    | 200    | 165    |
| 300    | 300    | 165    |
| 400    | 400    | 165    |
| 500    | 500    | 165    |
| 600    | 600    | 165    |
| 700    | 700    | 165    |
| 800    | 800    | 165    |
| 1000   | 1000   | 165    |