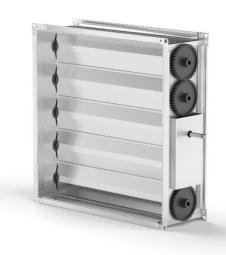

## Description:

Multi-plane dampers control or close airflow in ventilation ducts. The multi-plane damper consists of a housing made of galvanized profiles and aluminum blades. The blade height is the same for dampers of all sizes. This damper may be used with an actuator. The mechanism consists of a short axle, a long axle and toothed gears outside the damper, mounted on bearings.