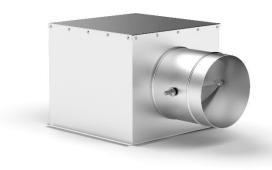

## Description:

Plenum boxes are connection fittings for square anemostat diffusors in ventilation ducts. The plenum box is made of galvanized metal sheets. On the side, it has one male-sized connection. The inlet is fitted with a damper. The box is used for balancing the airflow to the anemostat diffusor.