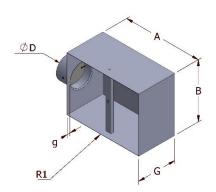

## Characteristics:

Sheet type: galvanized

Connection method: seam lock, spot weld

Standard design: g = 30 mm

Endings: P20, P20 LR, P30, P30 LR, bare end, outward bending

Leakproofness standard: Class A, Class B

## Sample manufactured element dimensions:

| A (mm) | B (mm) | G (mm) | ØD (mm) | g (mm) |
|--------|--------|--------|---------|--------|
| 200    | 200    | 200    | 125     | 30     |
| 300    | 300    | 200    | 160     | 30     |
| 400    | 400    | 250    | 200     | 30     |
| 500    | 500    | 300    | 250     | 30     |
| 600    | 600    | 400    | 315     | 30     |
| 700    | 700    | 400    | 315     | 30     |
| 800    | 800    | 300    | 250     | 30     |
| 1000   | 1000   | 450    | 355     | 30     |