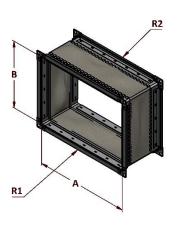

## Sample manufactured element dimensions:

| A (mm) | B (mm) |
|--------|--------|
| 200    | 200    |
| 300    | 300    |
| 400    | 400    |
| 500    | 500    |
| 600    | 600    |
| 700    | 700    |
| 800    | 800    |
| 1000   | 1000   |
| 2000   | 2000   |