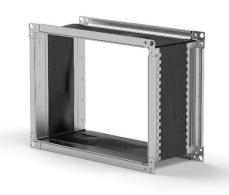

## **RECTANGULAR FLEXIBLE CONNECTOR – ZEP**

## Description:

Rectangular flexible connectors are designed for cushioning rectangular ducts and ductwork elements. The connector consists of profiles, corners and a tape that serves as a cushioning connection with high airtightness.

## Characteristics:

Sheet type: galvanized

Connection method: seam lock, spot weld

Standard design: -

Endings: P20, P30, bare end, outward bending Leakproofness standard: Class A, Class B, Class C