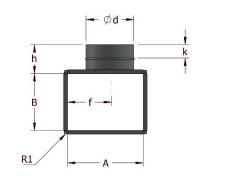

## THREE-WAY WITH CIRCULAR BRANCH – TO

The three-ways are terminated with frames made of profiles and are additionally reinforced with transverse sheet corrugation. The symmetrical three-way has a uniform height. This three-way fitting allows for routing ductwork with a circular branch. The circular branch is symmetrical and male-sized.

## **Characteristics:**

**Description:** 

Measurement: DIN 18379 Sheet type: galvanized Connection method: seam lock, spot weld Standard design: k = 50mm, h = 100 mm Endings: male-sized, P20, P20 LR, P30, P30 LR, bare end, outward bendings Leakproofness standard: Class A, Class B, Class C Stiffeners: available in larger dimensions

## Sample manufactured element dimensions:

| A (mm) | B (mm) | Ød (mm) | L (mm) | Area (m²) |
|--------|--------|---------|--------|-----------|
| 200    | 200    | 160     | 260    | 1.00      |
| 400    | 200    | 250     | 350    | 1.00      |
| 400    | 400    | 315     | 415    | 1.00      |
| 600    | 600    | 400     | 500    | 1.33      |
| 800    | 600    | 630     | 730    | 2.24      |
| 800    | 800    | 710     | 810    | 2.81      |