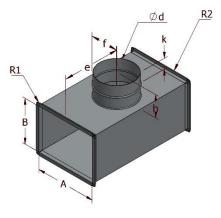

## THREE-WAY WITH CIRCULAR BRANCH – TO

The three-ways are terminated with frames made of profiles and are additionally reinforced with transverse sheet corrugation. The symmetrical three-way has a uniform height. This three-way fitting allows for routing ductwork with a circular branch. The circular branch is symmetrical and male-sized.

## **Characteristics:**

**Description:** 

Measurement: DIN 18379 Sheet type: galvanized Connection method: seam lock, spot weld Standard design: k = 50mm, h = 100 mm Endings: male-sized, P20, P20 LR, P30, P30 LR, bare end, outward bendings Leakproofness standard: Class A, Class B, Class C Stiffeners: available in larger dimensions

## Sample manufactured element dimensions:

| A (mm) | B (mm) | Ød (mm) | L (mm) | Area (m²) |
|--------|--------|---------|--------|-----------|
| 200    | 200    | 160     | 260    | 1.00      |
| 400    | 200    | 250     | 350    | 1.00      |
| 400    | 400    | 315     | 415    | 1.00      |
| 600    | 600    | 400     | 500    | 1.33      |
| 800    | 600    | 630     | 730    | 2.24      |
| 800    | 800    | 710     | 810    | 2.81      |