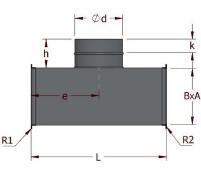

## THREE-WAY WITH CIRCULAR BRANCH – TO

The three-ways are terminated with frames made of profiles and are additionally reinforced with transverse sheet corrugation. The symmetrical three-way has a uniform height. This three-way fitting allows for routing ductwork with a circular branch. The circular branch is symmetrical and male-sized.

## **Characteristics:**

**Description:** 

Measurement: DIN 18379 Sheet type: galvanized Connection method: seam lock, spot weld Standard design: k = 50mm, h = 100 mm Endings: male-sized, P20, P20 LR, P30, P30 LR, bare end, outward bendings Leakproofness standard: Class A, Class B, Class C Stiffeners: available in larger dimensions

## Sample manufactured element dimensions:

| A (mm) | B (mm) | Ød (mm) | L (mm) | Area (m²) |
|--------|--------|---------|--------|-----------|
| 200    | 200    | 160     | 260    | 1.00      |
| 400    | 200    | 250     | 350    | 1.00      |
| 400    | 400    | 315     | 415    | 1.00      |
| 600    | 600    | 400     | 500    | 1.33      |
| 800    | 600    | 630     | 730    | 2.24      |
| 800    | 800    | 710     | 810    | 2.81      |