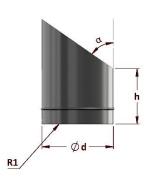

## Characteristics:

Sheet type: galvanized

Connection method: seam lock, spot weld Standard design: h = 100 mm,  $\alpha = 45^{\circ}$ 

Endings: Male, female

Leakproofness standard: Class A, Class B

## Sample manufactured element dimensions:

| ød (mm) | h (mm) | α  |
|---------|--------|----|
| 100     | 100    | 45 |
| 125     | 100    | 45 |
| 160     | 100    | 45 |
| 200     | 100    | 45 |
| 250     | 100    | 45 |
| 315     | 100    | 45 |
| 355     | 100    | 45 |
| 400     | 100    | 45 |
| 450     | 100    | 45 |
| 500     | 100    | 45 |
| 630     | 100    | 45 |