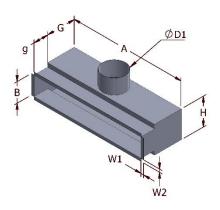

## Characteristics:

Sheet type: galvanized

Connection method: seam lock, spot weld

Standard design: W1 = 15 mm, W2 = 15 mm, g = 50 mm Endings: P20, P20 LR, P30, P30 LR, bare end, outward bending

Leakproofness standard: Class A, Class B

## Sample manufactured element dimensions:

| A (mm) | B (mm) | g (mm) | ØD1 (mm) | G (mm) | H (mm) |
|--------|--------|--------|----------|--------|--------|
| 1020   | 200    | 50     | 200      | 250    | 250    |
| 600    | 200    | 50     | 160      | 200    | 200    |
| 707    | 147    | 50     | 160      | 200    | 200    |