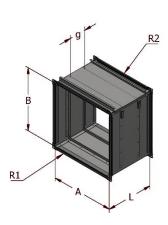

## Characteristics:

Sheet type: galvanized

Connection method: seam lock, spot weld, rivets

Standard design: g = 20 mm, L = 450mm

Endings: P20, P20 LR, P30, P30 LR, bare end, outward bending

Leakproofness standard: Class A, Class B, Class C

## Sample manufactured element dimensions:

| A (mm) | B (mm) | L (mm) |
|--------|--------|--------|
| 200    | 200    | 450    |
| 300    | 300    | 450    |
| 450    | 450    | 450    |