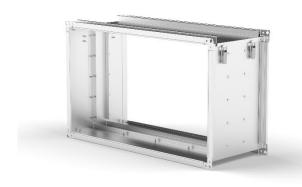

## **BAG FILTER CASING – SFE**

## Description:

The cassette filter casing may be fitted with class G3, M5, F7 filters. Used for cleaning the air delivered to rooms, as well as evacuated through air-conditioning systems.

## Characteristics:

Sheet type: galvanized

Connection method: seam lock, spot weld, rivets

Standard design: g = 20 mm, L = 450mm

Endings: P20, P20 LR, P30, P30 LR, bare end, outward bending

Leakproofness standard: Class A, Class B, Class C