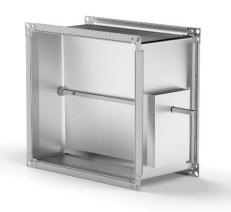

## Description:

Single-plane dampers control or close airflow in the ventilation duct. Single-plane dampers are equipped with one blade and the manual control mechanism is made of metal. The blade is rotated with a metal handle. Additionally, it is possible to lock the blade position with a butterfly nut.

## Characteristics:

Sheet type: galvanized

Connection method: seam lock, spot weld

Standard design: L = 200mm

Endings: P20, P20 LR, P30, P30 LR, bare end, outward bending

Leakproofness standard: Class A, Class B