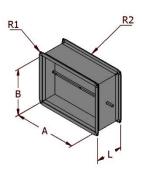

## Sample manufactured element dimensions:

| A (mm) | B (mm) | L (mm) |
|--------|--------|--------|
| 200    | 200    | 200    |
| 300    | 300    | 200    |
| 400    | 400    | 200    |
| 500    | 400    | 200    |
| 600    | 400    | 200    |
| 700    | 400    | 200    |
| 800    | 400    | 200    |
| 1000   | 400    | 200    |
| 1500   | 400    | 200    |