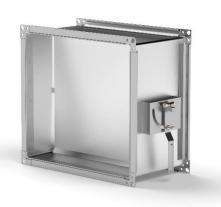

## SINGLE-PLANE METAL DAMPER - PJP-M

## Description:

Single-plane dampers control or close airflow in the ventilation duct. Single-plane dampers are equipped with one blade and the manual control mechanism is made of metal. The blade is rotated with a metal handle. Additionally, it is possible to lock the blade position with a butterfly nut.

## Characteristics:

Sheet type: galvanized

Connection method: seam lock, spot weld

Standard design: L = 200mm

Endings: P20, P20 LR, P30, P30 LR, bare end, outward bending

Leakproofness standard: Class A, Class B