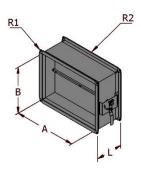

## Sample manufactured element dimensions:

| A (mm) | B (mm) | L (mm) |
|--------|--------|--------|
| 200    | 200    | 200    |
| 300    | 300    | 200    |
| 400    | 400    | 200    |
| 500    | 400    | 200    |
| 600    | 400    | 200    |
| 700    | 400    | 200    |
| 800    | 400    | 200    |
| 1000   | 400    | 200    |
| 1500   | 400    | 200    |