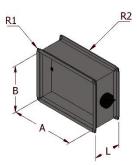

## Sample manufactured element dimensions:

| A (mm) | B (mm) | L (mm) |
|--------|--------|--------|
| 200    | 200    | 200    |
| 300    | 300    | 200    |
| 400    | 400    | 200    |
| 500    | 400    | 200    |
| 600    | 400    | 200    |
| 700    | 400    | 200    |
| 800    | 400    | 200    |
| 1000   | 400    | 200    |
| 1500   | 400    | 200    |